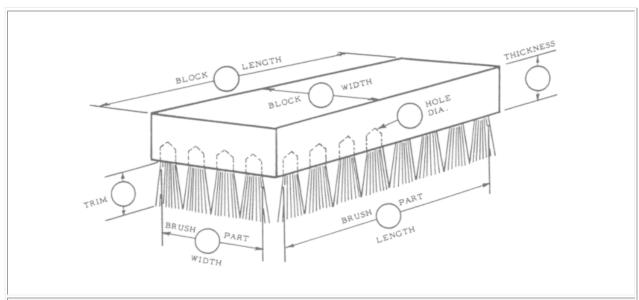

## **FLAT BLOCK BRUSH**

## **SPECIFICATION SHEET**

| Block Length      | Block Width          | Block Thickness      |
|-------------------|----------------------|----------------------|
| Hole Diameter     | Trim Length          | Brush Part Width     |
| Brush Part Length | Number of Holes Wide | Number of Holes Long |
| Block Material    | Bristle Material     | Bristle Diameter     |