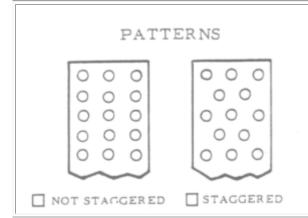

Common Hole Patterns are shown at the left.

The distance from the center of one hole to the center of another hole is very important. There are two measurements: one lenghtwise (down one row) and one widthwise (from row to row).